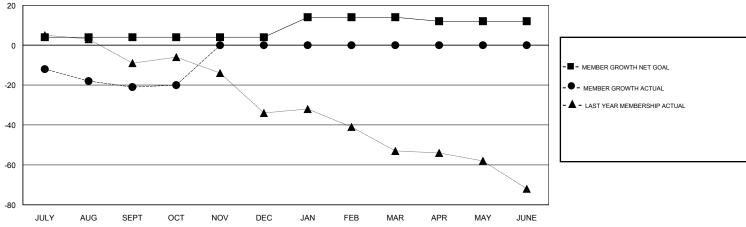

### GOALS AND ACTUAL MEMBERS CUMULATIVE

| DROPPED CLUBS: 0  DROPPED MEMBERS |         | 15 CLUBS OF 63 ADDED 1 OR MORE<br>NEW MEMBERS | GENDER DISTRIBUTION  MALE 861 (71.63%)  FEMALE 341 (28.37%)  Women Percentage Fiscal Year Goal: 30% |     |
|-----------------------------------|---------|-----------------------------------------------|-----------------------------------------------------------------------------------------------------|-----|
| DECEASED                          | 9       | CLICK HERE FOR CUMULATIVE                     | TOTAL FAMILY UNIT MEMBERS                                                                           | 177 |
| CLUB CANCELLED OTHER              | 0<br>33 | MEMBERSHIP DATA                               | FAMILY MEMBERS PAYING HALF                                                                          | 89  |
| TOTAL                             | 42      |                                               |                                                                                                     |     |